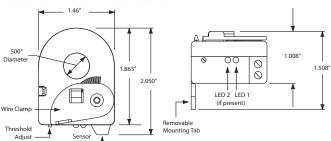

## **RIBXK Series**

Enclosed Self-Powered Solid Core AC Sensors

Wire Being Monitored

Wht/Ye

Wire Being Monitored

## **SPECIFICATIONS**

Operating Temperature: -30 to 140° F

Humidity Range: 5 to 95% (noncondensing)

Max Sense Voltage: 600 Vac

Approvals: UL Listed, UL916, UL864, C-UL, California State Fire Marshal, CE, RoHS Mounting/Installation: Removable mounting tab provided. The wire clamp locks against the

wire being monitored, securing the unit in place.

Sensor Contact Output: Current below threshold: Open; Current above threshold: Closed

## Sensor Contact:

- Solid State Contact
- When sensor contact is off (open), leakage
- <30 uA @ 30Vac/dc
- When sensor contact is on (closed), voltage drop
- < .3 Vac/dc @ .1 Amp
- < 1.6 Vac/dc @ .4 Amp